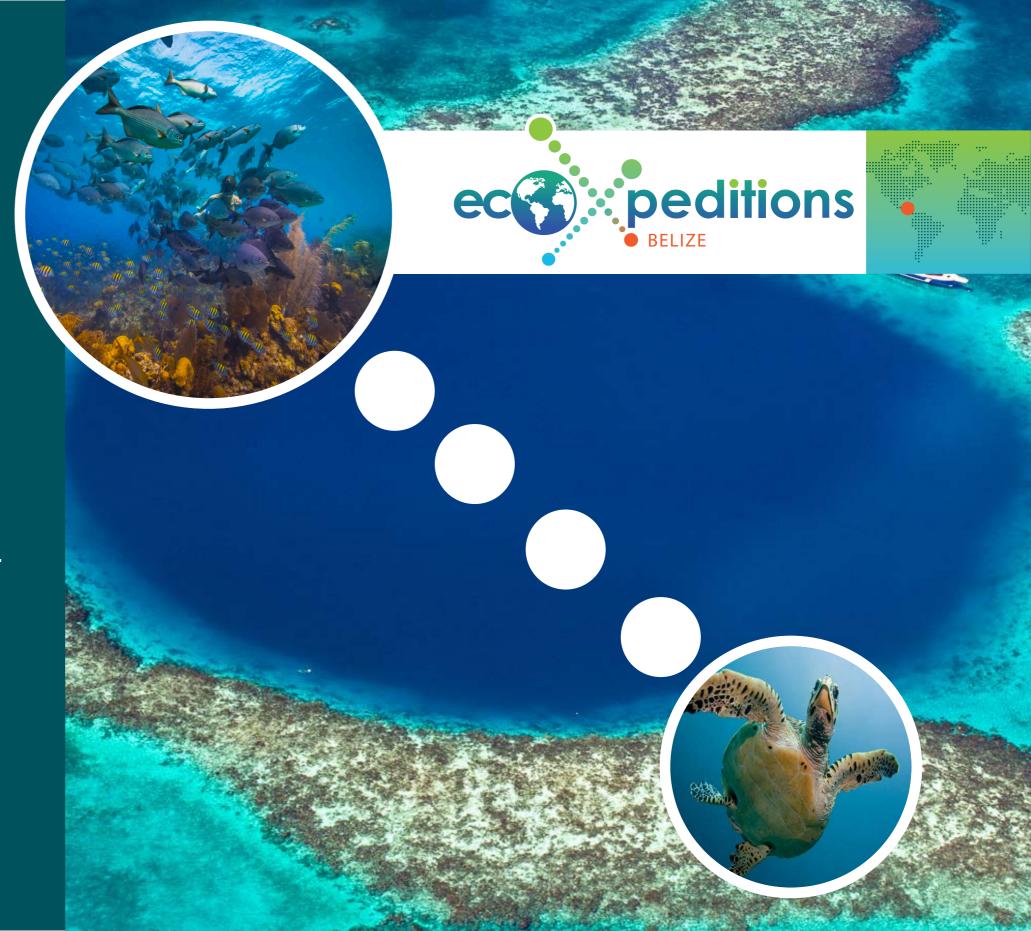

# TURNEFFE ATOLL, BELIZE

- MARINE PROTECTED AREA
- FISH STOCK ASSESSMENT
- CORAL REEF ASSESSMENT DIVES
- TERRESTRIAL WILDLIFE
- GROUPER SPAWNING AGGREGATION
- COMMUNITY-BASED MARINE PROTECT-ED AREAS