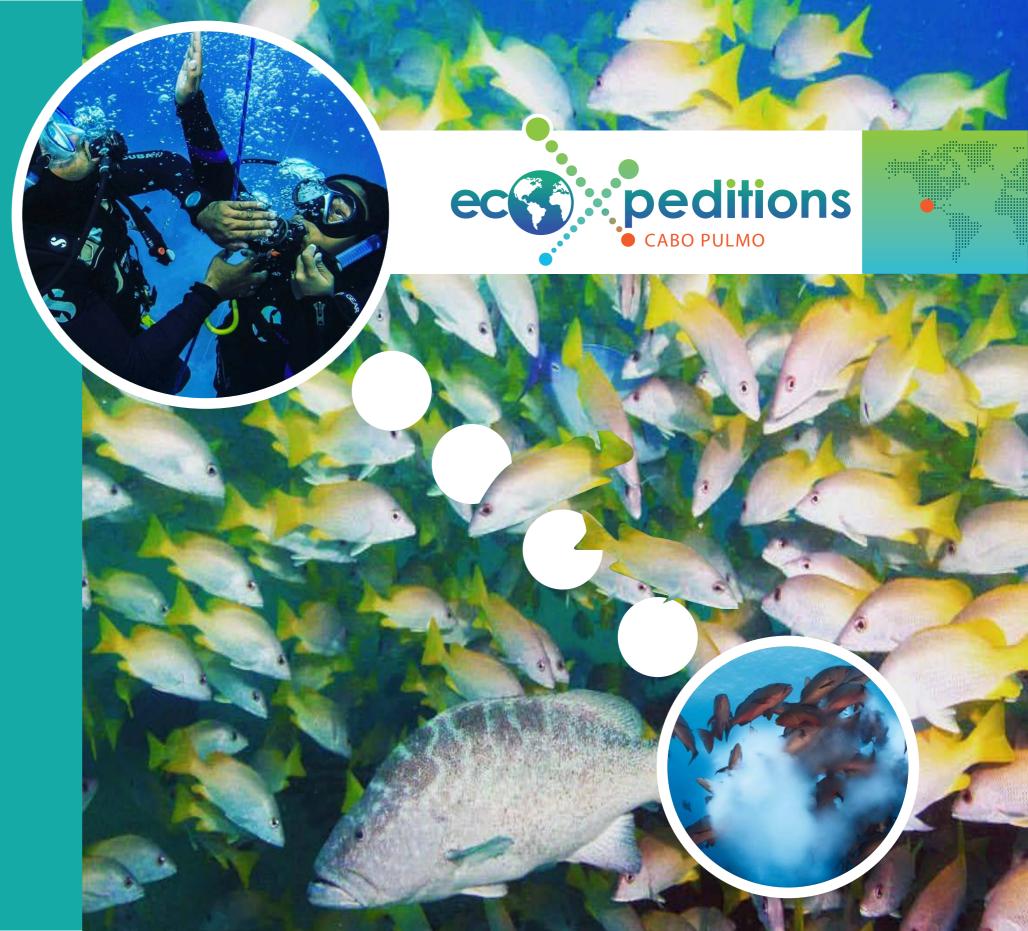

# CABO PULMO, MEXICO

- CORAL SURVEY DIVES & SNORKEL
- INVASIVE LIONFISH MANAGEMENT
- CORAL REEF RESTORATION
- SEA URCHIN RELOCATION
- FROST SCIENCE MUSEUM TOUR
- UNDERWATER PHOTO TECHNIQUES