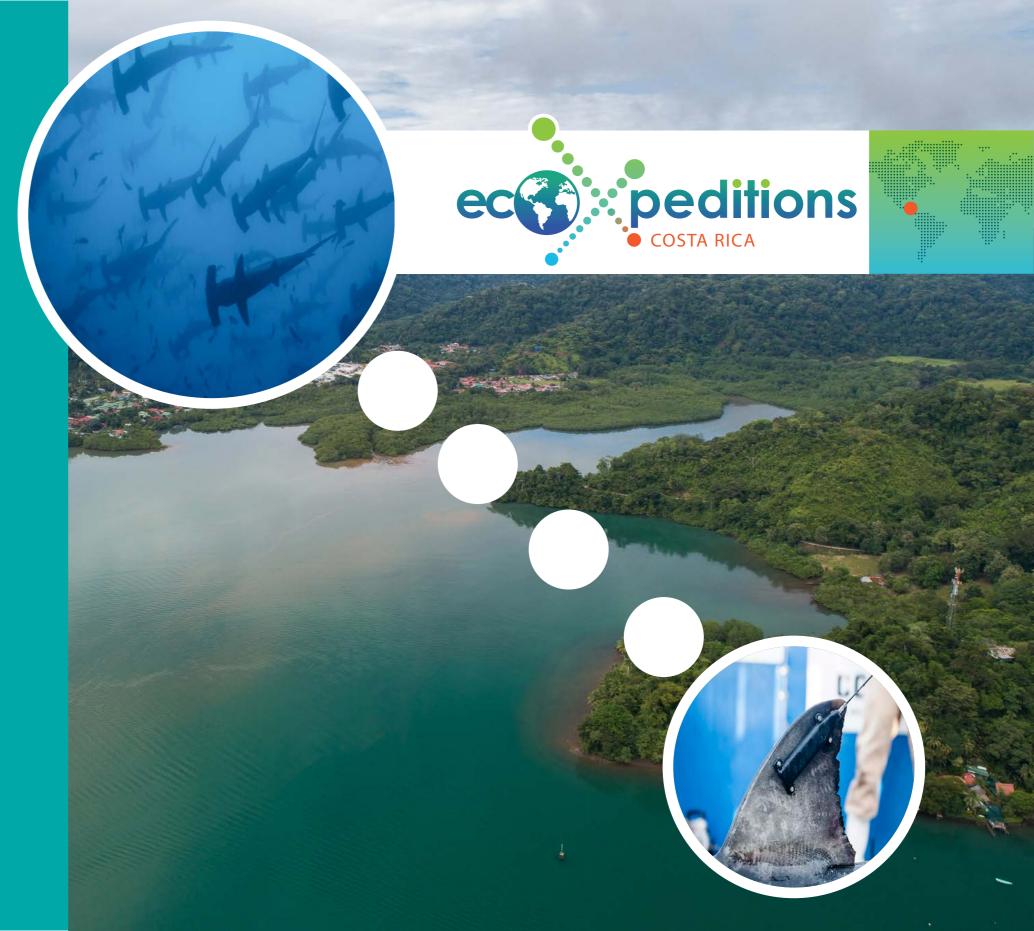

## **COSTA RICA**

- SHARK AND RAY INDENTIFICATION
- UNDERWATER SHARK SURVEYS
- FIELD TAGGING SHARKS
- POPULATION TRACKING
- FISH AND CORAL IDENTIFICATION
- COMMUNITY/SCHOOL OUTREACH
- UNDERWATER PHOTO TECHNIQUES