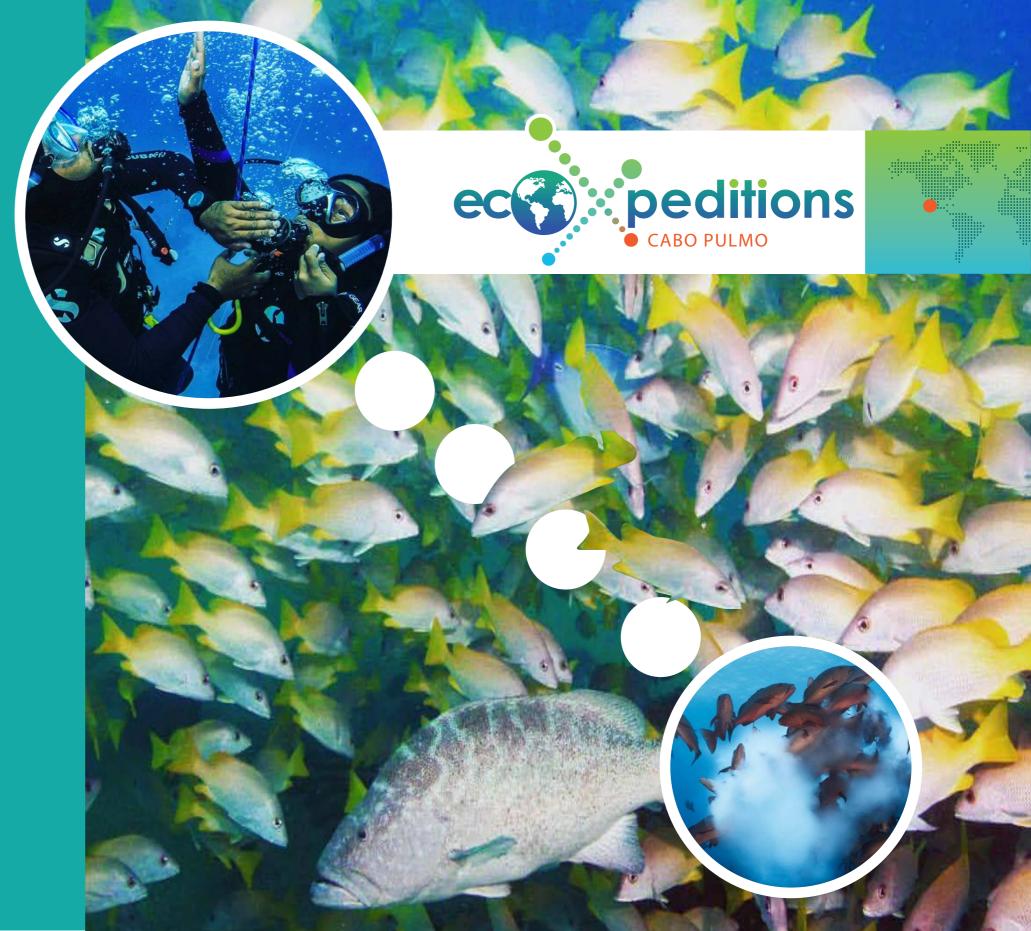

## CABO PULMO, MEXICO

- CORAL SURVEY DIVES & SNORKEL
- INVASIVE LIONFISH MANAGEMENT
- CORAL REEF RESTORATION
- SEA URCHIN RELOCATION
- FROST SCIENCE MUSEUM TOUR
- UNDERWATER PHOTO TECHNIQUES