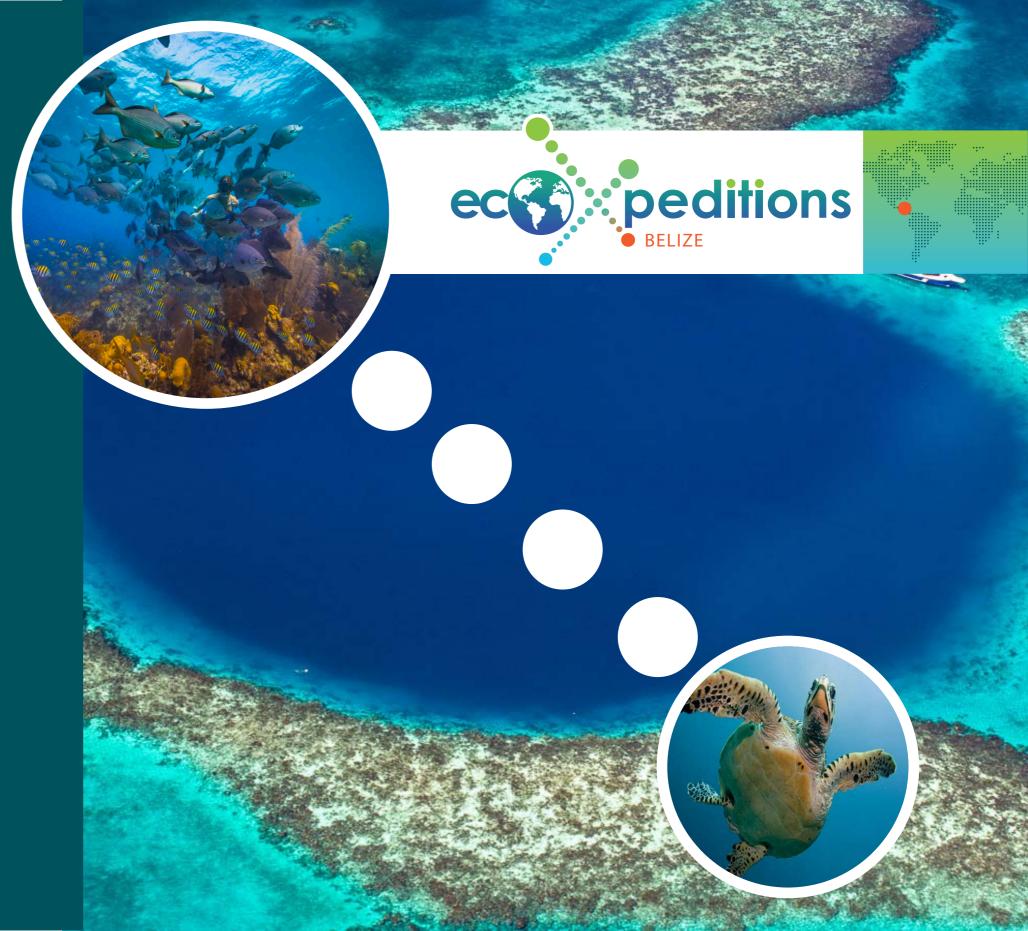

## TURNEFFE ATOLL, BELIZE

- MARINE PROTECTED AREA
- FISH STOCK ASSESSMENT
- CORAL REEF ASSESSMENT DIVES
- TERRESTRIAL WILDLIFE
- GROUPER SPAWNING AGGREGATION
- COMMUNITY-BASED MARINE
  PROTECTED AREAS